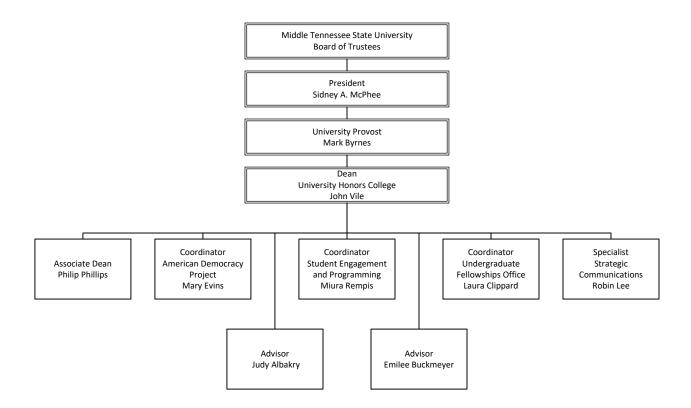

Dean, University Honors College, John Vile, Professor

Dean, James E. Walker Library, Kathleen Schmand, Professor

Dean, College of Graduate Studies, David Butler, Professor

This page intentionally left blank