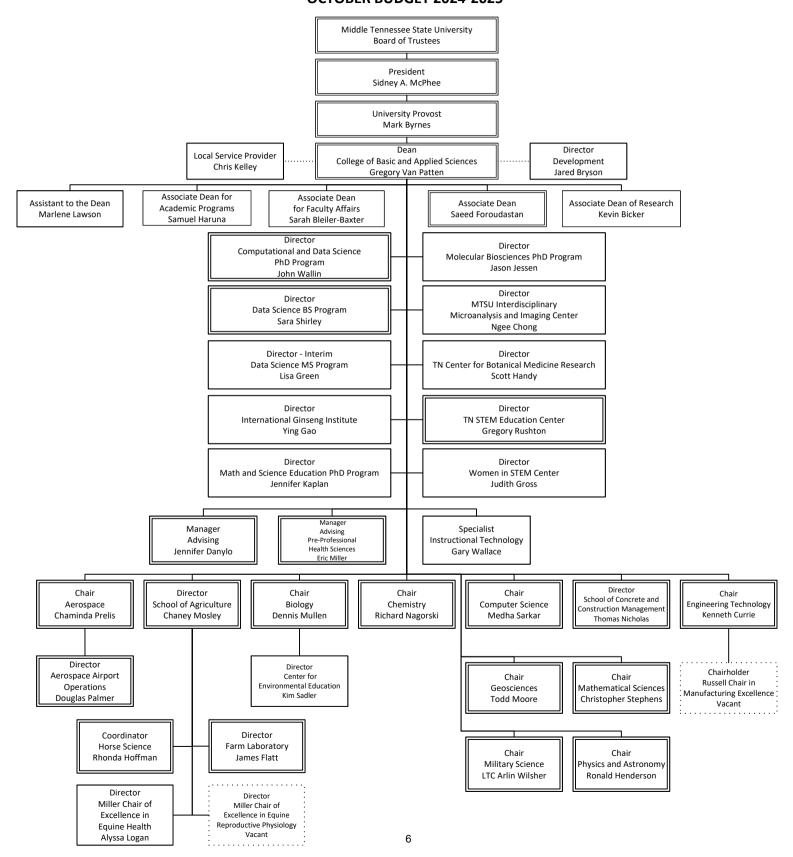

## MIDDLE TENNESSEE STATE UNIVERSITY COLLEGE OF BASIC AND APPLIED SCIENCES OCTOBER BUDGET 2024-2025

#### **COLLEGE OF BASIC AND APPLIED SCIENCES**

Dean, P. Gregory Van Patten, Professor

Associate Dean, Saeed Foroudastan, Professor

Associate Dean for Academic Programs, Samuel Haruna, Associate Professor

Associate Dean of Faculty Affairs, Sarah Bleiler-Baxter, Professor

Associate Dean of Research, Kevin Bicker, Professor

Assistant to the Dean, Marlene Lawson

Chairholder, Robert E and Georgianna West Russell Chair in Manufacturing Excellence, Vacant

John C. Miller Chair of Excellence in Equine Reproductive Physiology, Vacant

Mary E. Miller Chair of Excellence in Equine Health, Alyssa Logan, Associate Professor

Director of Aerospace Airport Operations, Douglas Palmer

Director, Center for Environmental Education, Kim Sadler, Professor

Director, Computational and Data Science PhD Program, John Wallin, Professor

Director, Data Science BS Program, Sara Shirley, Professor

Director, Data Science MS Program, Interim, Lisa Green, Associate Professor

Director, Development, Jared Bryson

Director, Farm Laboratory, James Flatt

Director, International Ginseng Institute, Ying Gao, Professor

Director, Math and Science Education PhD Program, Jennifer Kaplan, Professor

Director, Molecular Biosciences PhD Program, Jason Jessen, Professor

Director, MTSU Interdisciplinary Microanalysis and Imaging Center, Ngee Chong, Professor

Director, Tennessee Center for Botanical Medicine Research, Scott Handy, Professor

Director, Tennessee STEM Education Center, Gregory Rushton, Professor

Director, Women in STEM Center, Judith Gross, Professor

Coordinator, Horse Science, Rhonda Hoffman, Professor

Local Service Provider, Chris Kelley

Manager, Advising, Jennifer Danylo

Manager, Advising, Pre-Professional Health Sciences, Eric Miller

Specialist, Instructional Technology, Gary Wallace

#### **ACADEMIC DEPARTMENTS**

Chairperson, Aerospace, Chaminda Prelis, Associate Professor

Director, School of Agriculture, Chaney Mosley, Associate Professor

Chairperson, Biology, Dennis Mullen, Professor

Chairperson, Chemistry, Richard Nagorski, Professor

Chairperson, Computer Science, Medha Sarkar, Professor

Director, School of Concrete and Construction Management, Thomas Nicholas, Professor

Chairperson, Engineering Technology, Kenneth Currie, Professor

Chairperson, Geosciences, Todd Moore, Professor

Chairperson, Mathematical Sciences, Christopher Stephens, Professor

Chairperson, Military Science, LTC Arlin Wilsher

Chairperson, Physics and Astronomy, Ronald Henderson, Professor