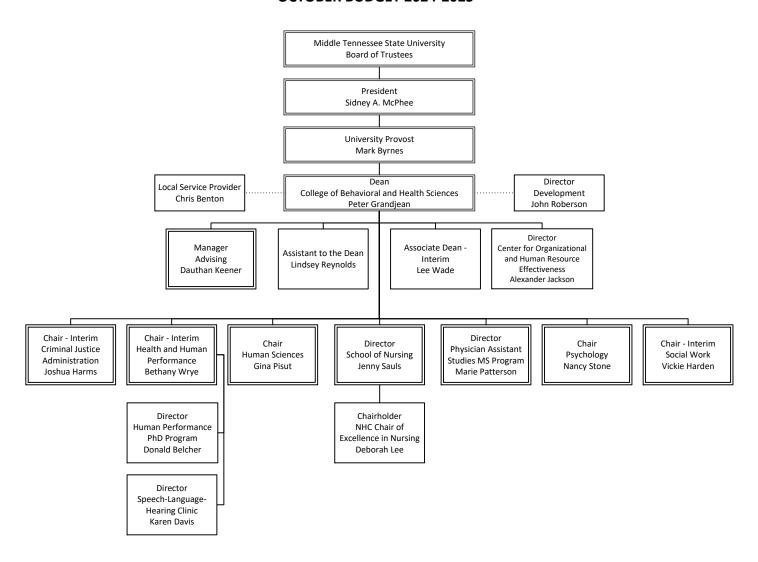

## MIDDLE TENNESSEE STATE UNIVERSITY COLLEGE OF BEHAVIORAL AND HEALTH SCIENCES OCTOBER BUDGET 2024-2025

#### **COLLEGE OF BEHAVIORAL AND HEALTH SCIENCES**

Dean, Peter Grandjean, Professor

Associate Dean, Interim, Lee Wade, Professor

Assistant to the Dean, Lindsey Reynolds

Chairholder, NHC Chair of Excellence in Nursing, Deborah Lee, Associate Professor

Director, Center for Organizational and Human Resource Effectiveness, Alexander Jackson, Associate Professor

Director, Development, John Roberson

Local Service Provider, Chris Benton

Manager, Advising, Dauthan Keener

#### **ACADEMIC DEPARTMENTS**

Chairperson, Criminal Justice Administration, Interim, Joshua Harms, Professor

Chairperson, Health and Human Performance, Interim, Bethany Wrye, Associate Professor

Chairperson, Human Sciences, Gina Pisut, Professor

Director, MS in Physician Assistant Studies, Marie Patterson, Assistant Professor

Director, School of Nursing, Jenny Sauls, Professor

Chairperson, Psychology, Nancy Stone, Professor

Chairperson, Social Work, Interim, Vickie Hardin, Associate Professor