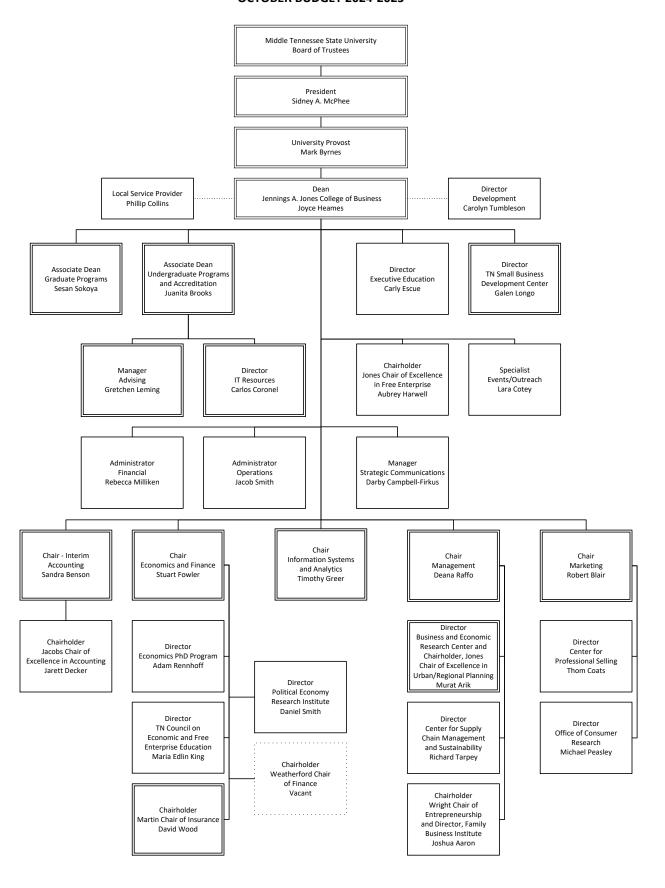

#### **ACADEMIC DEANS**

Dean, College of Basic and Applied Sciences, Gregory Van Patten, Professor

Dean, College of Behavioral and Health Sciences, Peter Grandjean, Professor

Dean, Jennings A. Jones College of Business, Joyce Heames, Professor