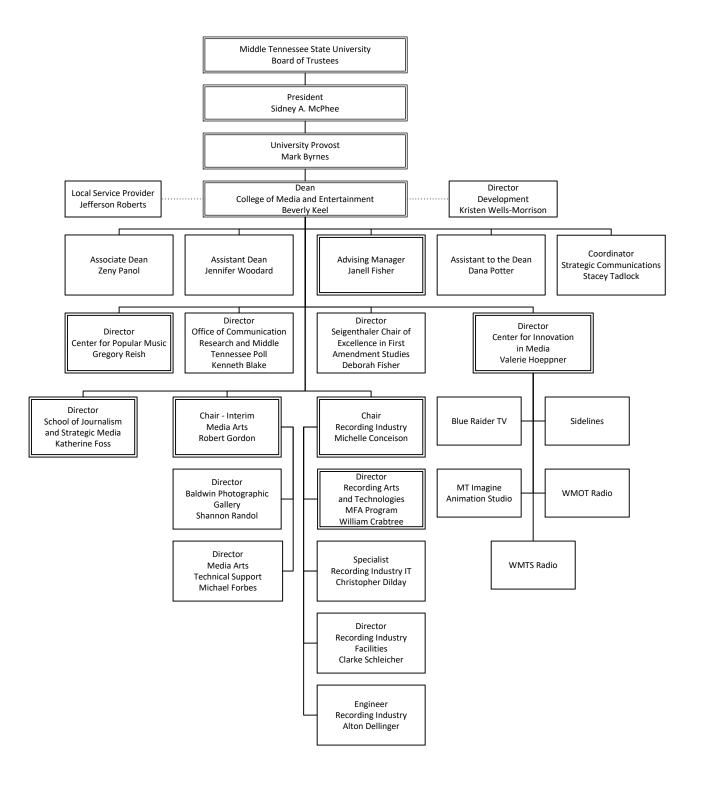

Dean, College of Education, Neporcha Cone, Professor

Dean, College of Liberal Arts, Leah Lyons, Professor

Dean, College of Media and Entertainment, Beverly Keel, Professor

Dean, University College, Richard Sluder, Professor