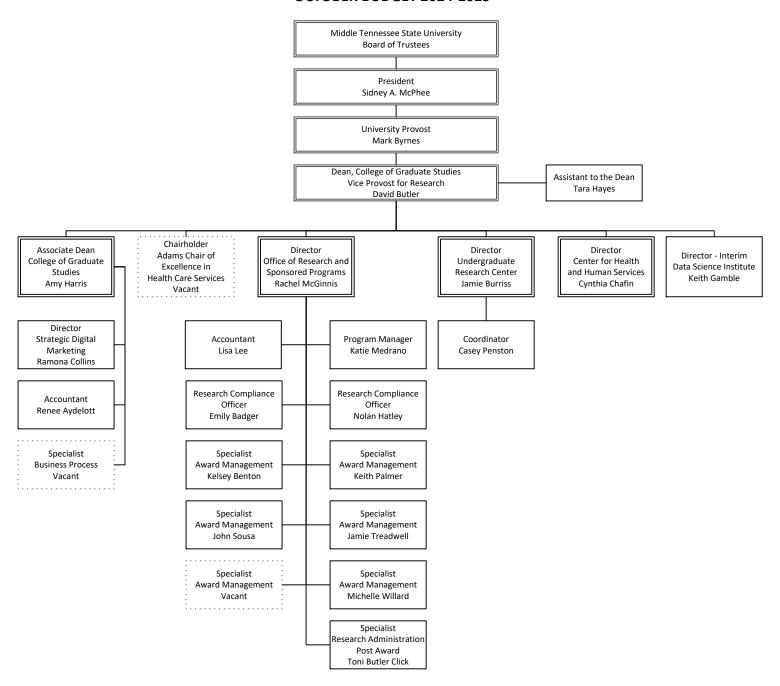

Vice Provost for Enrollment Management, Laurie Witherow

Vice Provost for Faculty and Strategic Initiatives, Brian Hinote, Professor

Vice Provost for International Affairs, Robert Summers, Professor

Vice Provost for Research and Dean College of Graduate Studies, David Butler, Professor

Assistant Vice Provost for Institutional Accreditation, Layne Bryant

Assistant Vice Provost for Institutional Effectiveness, Planning, and Research, Christopher Brewer

Associate Dean, College of Graduate Studies, Amy Harris, Professor