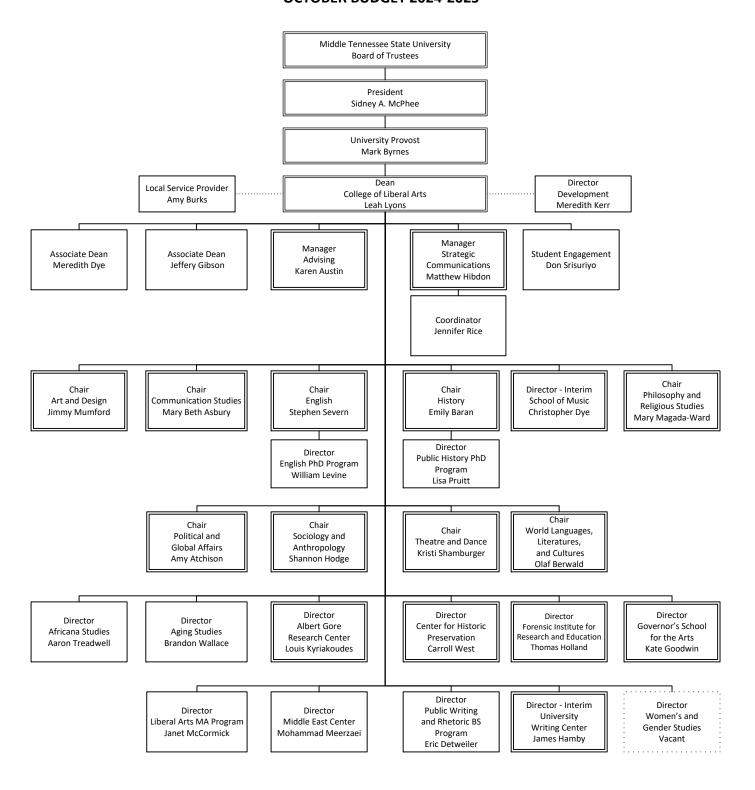

Dean, College of Education, Neporcha Cone, Professor

Dean, College of Liberal Arts, Leah Lyons, Professor

Dean, College of Media and Entertainment, Beverly Keel, Professor

Dean, University College, Richard Sluder, Professor