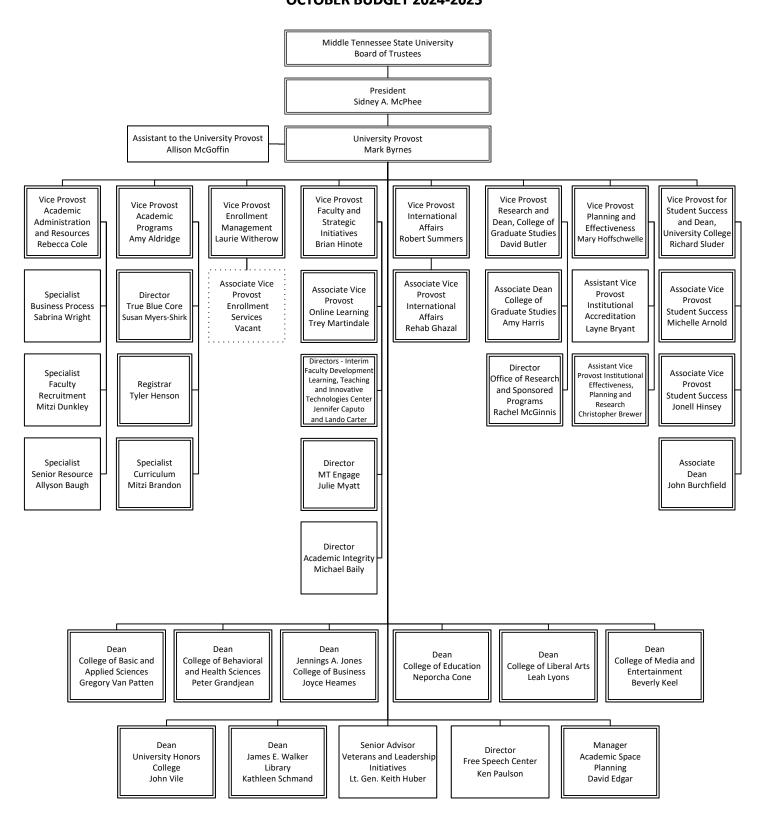

## MIDDLE TENNESSEE STATE UNIVERSITY UNIVERSITY PROVOST OCTOBER BUDGET 2024-2025

#### OFFICE OF THE UNIVERSITY PROVOST

University Provost, Mark Byrnes, Professor

Vice Provost for Academic Administration and Resources, Rebecca Cole

Vice Provost for Academic Programs, Amy Aldridge, Professor

Vice Provost for Enrollment Management, Laurie Witherow

Vice Provost for Faculty and Strategic Initiatives, Brian Hinote, Professor

Vice Provost for International Affairs, Robert Summers, Professor

Vice Provost for Research and Dean College of Graduate Studies, David Butler, Professor

Vice Provost for Planning and Effectiveness, Mary Hoffschwelle, Professor

Vice Provost for Student Success and Dean of the University College, Richard Sluder, Professor

Associate Vice Provost for Enrollment Services, Vacant

Associate Vice Provost for International Affairs, Rehab Ghazal

Associate Vice Provost for Online Learning, Trey Martindale

Associate Vice Provost for Student Success, Michelle Arnold

Associate Vice Provost for Student Success, Jonell Hinsey

Assistant Vice Provost for Institutional Accreditation, Layne Bryant

Assistant Vice Provost for Institutional Effectiveness, Planning, and Research, Christopher Brewer

Associate Dean, College of Graduate Studies, Amy Harris, Professor

Associate Dean, University College, John Burchfield

Assistant to the University Provost, Allison McGoffin

Director, Academic Integrity, Michael Baily

Directors, Faculty Development - Learning, Teaching, and Innovative Technologies Center, Interim Jennifer Caputo, Professor John Carter, Associate Professor

Director, Free Speech Center, Kenneth Paulson, Professor Emeritus

Director, MT Engage, Julie Myatt, Professor

Director, True Blue Core, Susan Myers-Shirk, Professor

Senior Advisor for Veterans and Leadership Initiatives, Lieutenant General (ret.) Keith Huber, Professor

Manager, Academic Space Planning, David Edgar

Specialist, Business Process, Sabrina Wright

Specialist, Curriculum, Mitzi Brandon

Specialist, Faculty Recruitment, Mitzi Dunkley

Specialist, Senior Resource, Allyson Baugh

#### **ACADEMIC DEANS**

Dean, College of Basic and Applied Sciences, Gregory Van Patten, Professor

Dean, College of Behavioral and Health Sciences, Peter Grandjean, Professor

Dean, Jennings A. Jones College of Business, Joyce Heames, Professor

Dean, College of Education, Neporcha Cone, Professor

Dean, College of Liberal Arts, Leah Lyons, Professor

Dean, College of Media and Entertainment, Beverly Keel, Professor

Dean, University College, Richard Sluder, Professor

Dean, University Honors College, John Vile, Professor

Dean, James E. Walker Library, Kathleen Schmand, Professor

Dean, College of Graduate Studies, David Butler, Professor

This page intentionally left blank