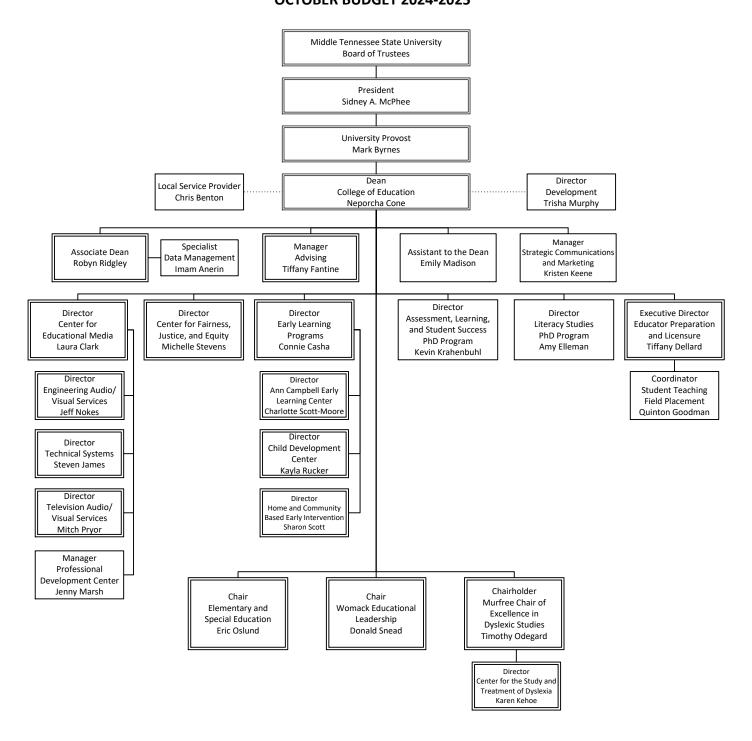

Dean, College of Education, Neporcha Cone, Professor

Dean, College of Liberal Arts, Leah Lyons, Professor

Dean, College of Media and Entertainment, Beverly Keel, Professor

Dean, University College, Richard Sluder, Professor