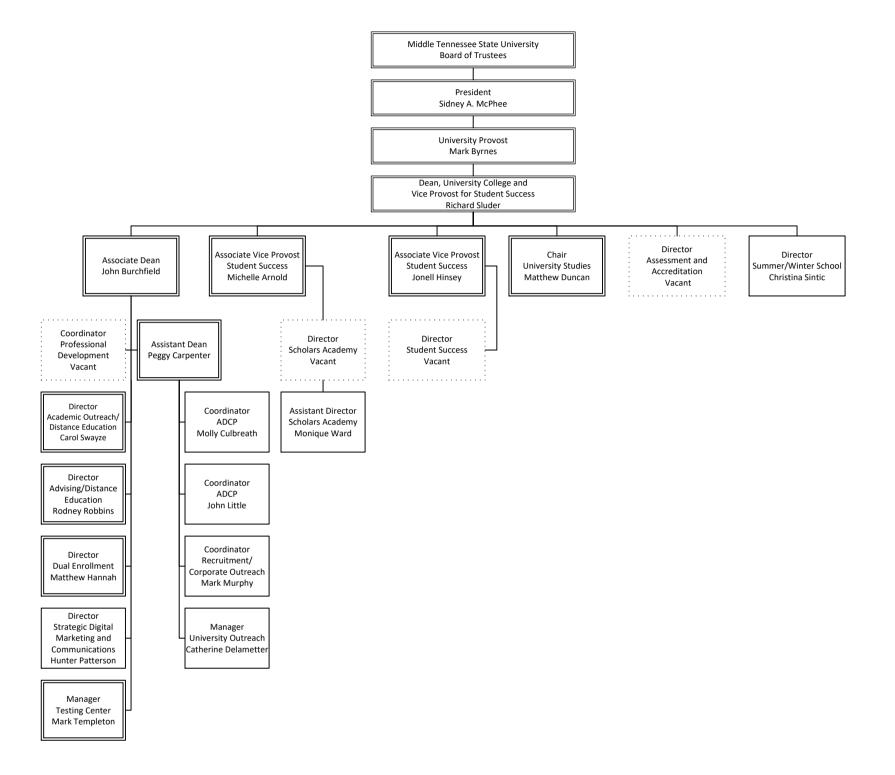

Vice Provost for Planning and Effectiveness, Mary Hoffschwelle, Professor

Vice Provost for Student Success and Dean of the University College, Richard Sluder, Professor

Associate Vice Provost for Enrollment Services, Vacant

Dean, College of Education, Neporcha Cone, Professor

Dean, College of Liberal Arts, Leah Lyons, Professor

Dean, College of Media and Entertainment, Beverly Keel, Professor

Dean, University College, Richard Sluder, Professor