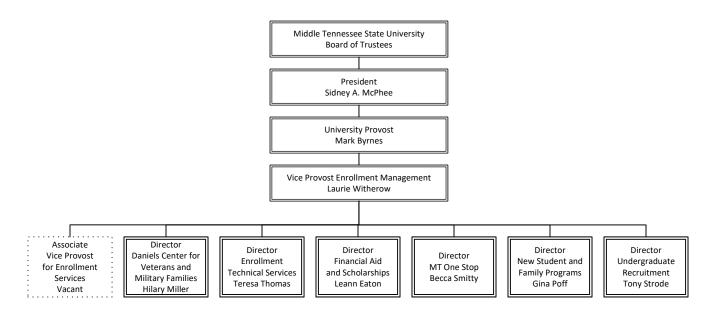

Vice Provost for Enrollment Management, Laurie Witherow

Vice Provost for Faculty and Strategic Initiatives, Brian Hinote, Professor

Vice Provost for International Affairs, Robert Summers, Professor

Vice Provost for Research and Dean College of Graduate Studies, David Butler, Professor

Vice Provost for Planning and Effectiveness, Mary Hoffschwelle, Professor

Vice Provost for Student Success and Dean of the University College, Richard Sluder, Professor

Associate Vice Provost for Enrollment Services, Vacant