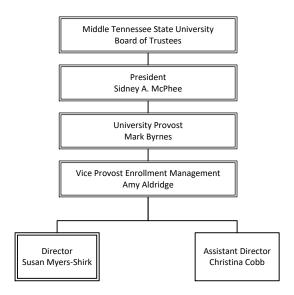

Vice Provost for Enrollment Management, Laurie Witherow

Vice Provost for Faculty and Strategic Initiatives, Brian Hinote, Professor

Vice Provost for International Affairs, Robert Summers, Professor

Vice Provost for Research and Dean College of Graduate Studies, David Butler, Professor

Director, Free Speech Center, Kenneth Paulson, Professor Emeritus

Director, MT Engage, Julie Myatt, Professor

Director, True Blue Core, Susan Myers-Shirk, Professor

Senior Advisor for Veterans and Leadership Initiatives, Lieutenant General (ret.) Keith Huber, Professor