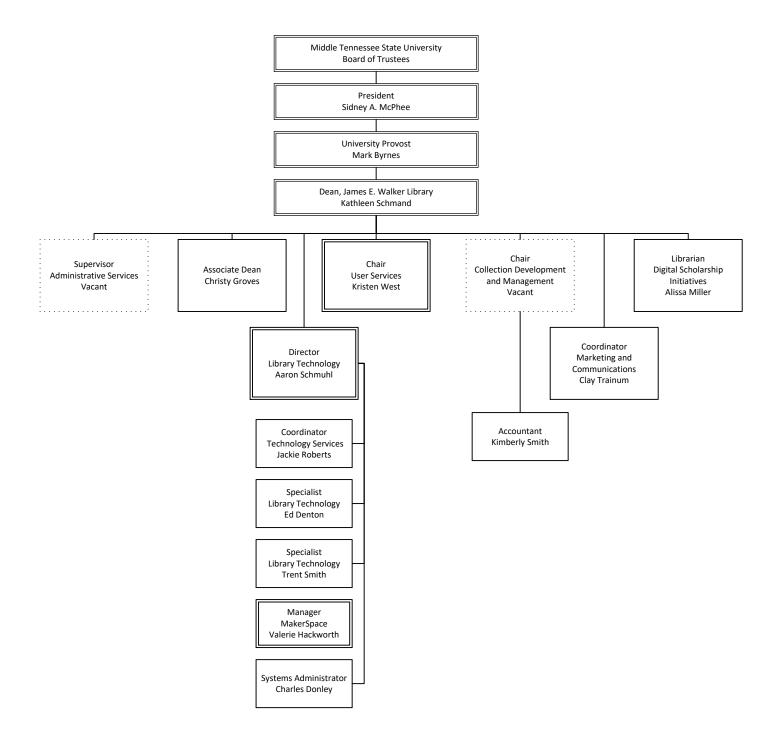

Dean, University Honors College, John Vile, Professor

Dean, James E. Walker Library, Kathleen Schmand, Professor

Dean, College of Graduate Studies, David Butler, Professor

This page intentionally left blank