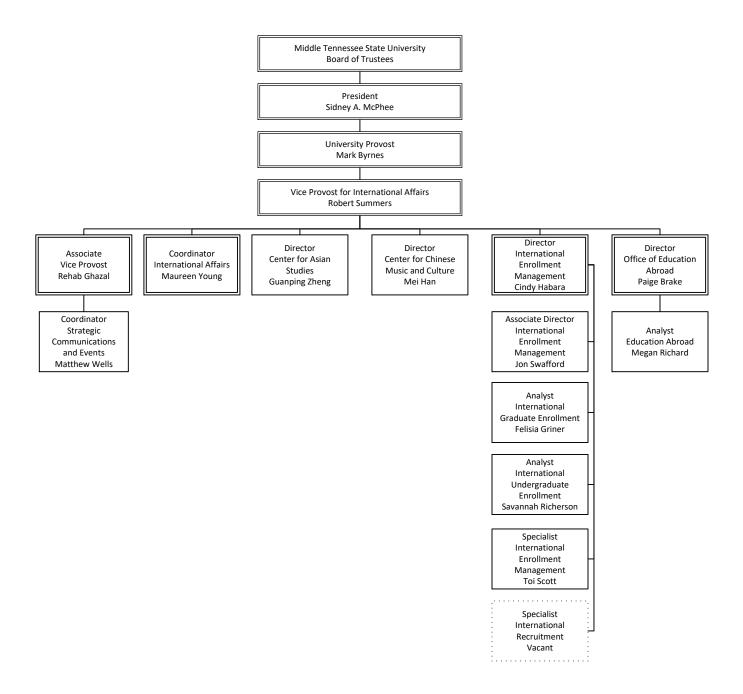

Vice Provost for Enrollment Management, Laurie Witherow

Vice Provost for Faculty and Strategic Initiatives, Brian Hinote, Professor

Vice Provost for International Affairs, Robert Summers, Professor

Vice Provost for Research and Dean College of Graduate Studies, David Butler, Professor

Associate Vice Provost for International Affairs, Rehab Ghazal

Associate Vice Provost for Online Learning, Trey Martindale

Associate Vice Provost for Student Success, Michelle Arnold

Associate Vice Provost for Student Success, Jonell Hinsey